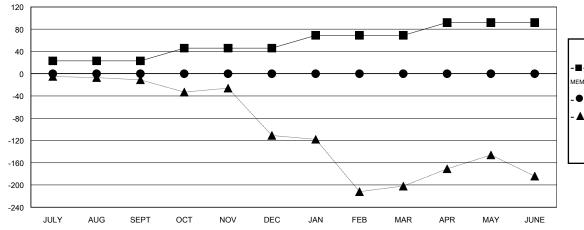

## GOALS AND ACTUAL MEMBERS CUMULATIVE

| ■-   | CURRENT YEAR GOALS FOR NEW |
|------|----------------------------|
| иЕМВ | ERS                        |

- O - CURRENT YEAR ACTUAL MEMBERS

- ▲ - LAST YEAR ACTUAL MEMBERS