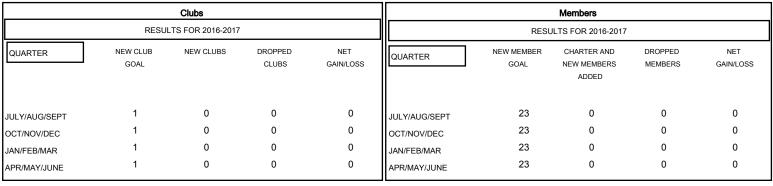

## MONTHLY MEMBERSHIP PROGRESS REPORT

## District 49 A

Results as of: 6/30/2016

GMT: Gary Wong LOCATION ALASKA GMT CA 1



## GOALS AND ACTUAL NEW CLUBS CUMULATIVE



## GOALS AND ACTUAL MEMBERS CUMULATIVE



| ■-   | CURRENT YEAR GOALS FOR NEW |
|------|----------------------------|
| иЕМВ | ERS                        |

- O - CURRENT YEAR ACTUAL MEMBERS

- ▲ - LAST YEAR ACTUAL MEMBERS

| DROPPED CLUBS: 0 |   | 0 CLUBS OF 0 ADDED 1 OR MORE NEW | GENDER DISTRIBUTION   |             |   |
|------------------|---|----------------------------------|-----------------------|-------------|---|
|                  |   | MEMBERS                          | MALE                  | 0 (100.00%) |   |
|                  |   |                                  | FEMALE                | 0 (100.00%) |   |
| DROPPED MEMBERS  |   |                                  |                       |             |   |
| DECEASED         |